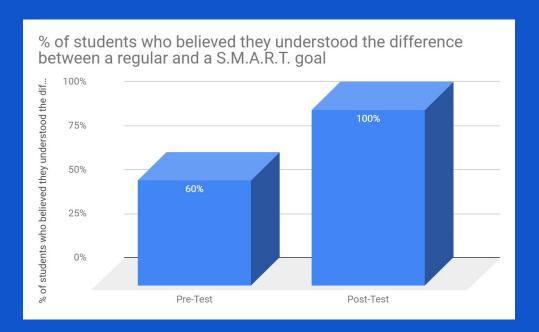

### **Perception Data: What Did the Students Learn?**

60% (Pre-Test) to 100% (Post-Test) of group students believed they understood the difference between a mediocre goal & a SMART goal.