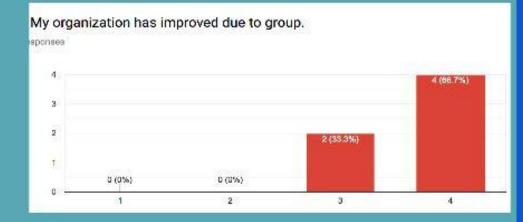

#### 100% of students believed their

- organization
- SMART goal setting
- motivation improved from group!

100% of students were able to accurately generate a 'need' to vs. 'want' to do in relation to time management.