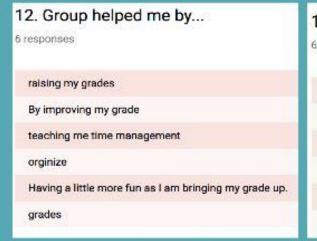

### Qualitative Feedback from Teacher's Regarding Group Student's Improvement:

I've seen a slight improvement in Juan's motivation and his follow through on assignments. At the beginning of the school year, Juan was extremely disorganized and I've been pleased to see that his backpack and binder has more structure.

He has been more proactive about speaking to me directly about his own grade and taking ownership for incomplete work.

Robert has been successful in participating in academic conversations with me in the past few days. We're still working really slow, but he is progressing with guidance.

I have seen an improvement in motivation and achievement

some improvement observed

Her grades have gone up and she seems more engaged in class. She is still easily distractable but I think she has discovered the intrinsic value is achieving success in her classes.

Isabella started off the school year having issues with effort, turning in hwk and staying focused. Now she works so hard in class to complete her assignments, participates in class and turns in all homework! I am so proud of how hard she works:) Great student!