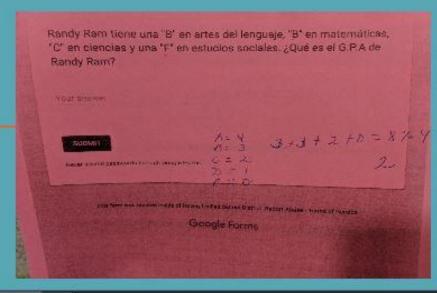

"Randy Ram has an "B" in language arts, "B" in math, "C" in science, and an "F" in social studies. What is Randy Ram's G.P.A?" Pre **39.2%** correct to Post **50% correct** 