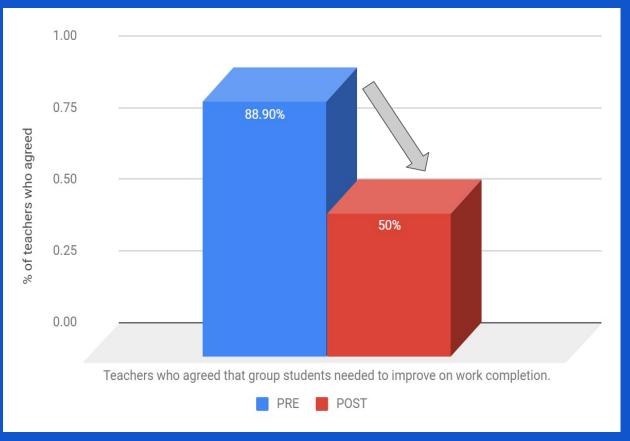

### <u>Perception of Teachers of</u> <u>Group Students' Skills:</u>

**88.9%** (Pre) to **50%** (Post) of teacher's of group students agreed their student needed to **improve in work completion** 