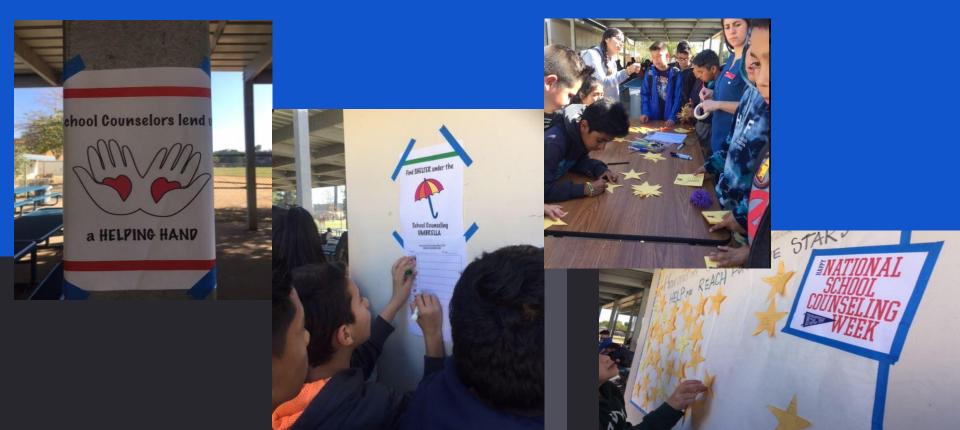

n Twitter, Facebook and/or 19. Get students, families and school colleagues in on the fun. It will be will be will be will be supported be supported by the supported below.  Monday: Happy National School Counseling Week | from Feb. 4-8, 2019, to focus public attention on the unique ounselors within U.S. school systems. National School ascored by ASCA, highlights the tremendous impact school helping students achieve school success and plan for a career. The ling Week is always celebrated the first full week in February.  Counseling Week Photo Challenge he day's theme and share on Twitter, Facebook and/or 19. Get students, families and school colleagues in on the fun. It will be without the supporter signs listed below.  Monday: Happy National School Counseling Week |

# Student Activities



# **Staff Treats**







### SCHOOL COUNSELING WEEK





# MMS School Counseling Program thanks YOU for your support & collaboration...

with our all annual activities counseling core curriculum lessons, intentional small group counseling, meetings & consultations, individual & crises counseling, school-wide activities & campaigns.

We would not be able to do what we do with out YOU!

### Thank you for all your collaboration..

we would not be able to do it without your support!



mondloy



#### MBMS data-drive comprehensive school counseling program:

How did we make student-centered academic, social/emotional, college/career support service decisions?

## 141 6th graders

completed needs assessment in Oct. & stated they would like the most support in..

1. Study Skills 2. Anxiety/st