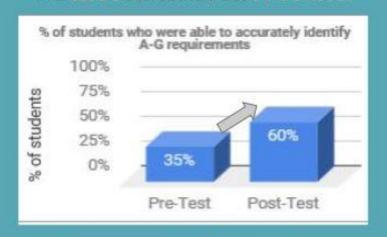

# 7th Academic Review Core Curriculum RAM Presentations

A-G requirements are:

Pre 35.3% correct to Post 60% correct

"I believe I understand the requirements to earn a high school diploma." Pre **29%** to Post **50%** 